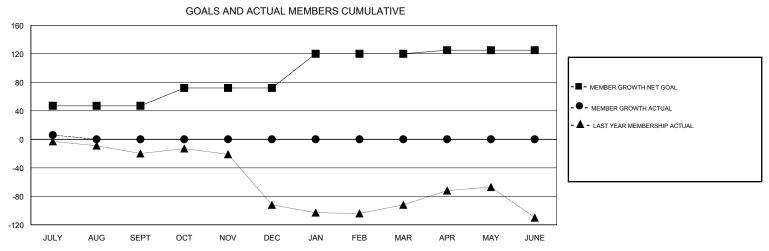

## District 60 A

Results as of: 07/31/2018

| DROPPED CLUBS: 1  DROPPED MEMBERS |    | 5 CLUBS OF 62 ADDED 1 OR MORE<br>NEW MEMBERS | GENDER DISTRIBUTION  MALE 779 (47.73%)  FEMALE 853 (52.27%)  Women Percentage Fiscal Year Goal: 60% |    |
|-----------------------------------|----|----------------------------------------------|-----------------------------------------------------------------------------------------------------|----|
| DECEASED                          | 1  | CLICK HERE FOR CUMULATIVE  MEMBERSHIP DATA   | TOTAL FAMILY UNIT MEMBERS                                                                           | 66 |
| CLUB CANCELLED                    | 15 |                                              |                                                                                                     | 34 |
| OTHER                             | 7  |                                              | FAMILY MEMBERS PAYING HALF DUES                                                                     | 34 |
| TOTAL                             | 23 |                                              |                                                                                                     |    |