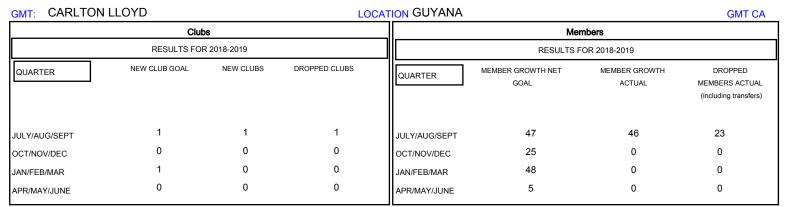

## District 60 A

Results as of: 07/31/2018

| DROPPED CLUBS: 1  DROPPED MEMBERS |    | 5 CLUBS OF 62 ADDED 1 OR MORE<br>NEW MEMBERS | GENDER DISTRIBUTION  MALE 779 (47.73%)  FEMALE 853 (52.27%)  Women Percentage Fiscal Year Goal: 60% |    |
|-----------------------------------|----|----------------------------------------------|-----------------------------------------------------------------------------------------------------|----|
| DECEASED                          | 1  | CLICK HERE FOR CUMULATIVE  MEMBERSHIP DATA   | TOTAL FAMILY UNIT MEMBERS                                                                           | 66 |
| CLUB CANCELLED                    | 15 |                                              |                                                                                                     | 34 |
| OTHER                             | 7  |                                              | FAMILY MEMBERS PAYING HALF DUES                                                                     | 34 |
| TOTAL                             | 23 |                                              |                                                                                                     |    |